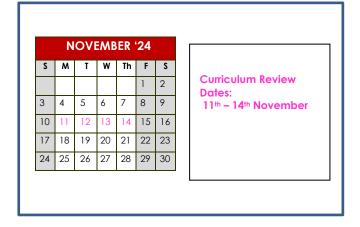

# Assessment & Curriculum Review Calendar 2024-2025













|    | JAN | IUAR | Y '2 | Term 2 Starts:<br>06th Jan |    |    |                                                         |
|----|-----|------|------|----------------------------|----|----|---------------------------------------------------------|
| S  | М   | T    | W    | Th                         | F  | S  |                                                         |
|    |     |      | 1    | 2                          | 3  | 4  | MAP Tests:<br>13 <sup>th</sup> – 27 <sup>th</sup> Oct   |
| 5  | 6   | 7    | 8    | 9                          | 10 | 11 | 13 –27 000                                              |
| 12 | 13  | 14   | 15   | 16                         | 17 | 18 | Mid- Term                                               |
| 19 | 20  | 21   | 22   | 23