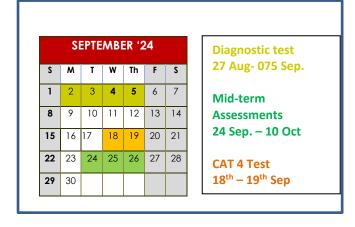

### **External School Assessments**

<u>CAT4</u> - (18-19 September) Grade 3/5/7/9 & SOD <u>MAP</u>- (14<sup>th</sup> - 31<sup>st</sup> Oct) (28<sup>th</sup> Jan - 13<sup>th</sup> Feb) (05<sup>th</sup> - 22<sup>nd</sup> May) <u>IBT</u> - (01st - 30<sup>th</sup> November) AP Exams - (01-12 May) Grade 10- 12