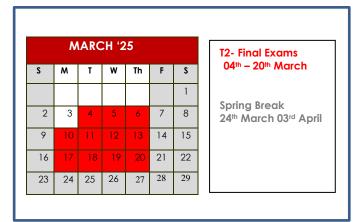

#### Term 2:

<u>28<sup>th</sup> Jan. – 13<sup>th</sup> Feb.</u> Mid Term Assessment <u>04<sup>th</sup> Mar – 20<sup>th</sup> Mar</u> Final Exam