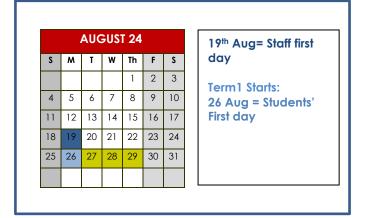

## Term 1:

24th Sep. – 10th Oct. Mid Term Assessments

<u>04<sup>th</sup> Dec – 19<sup>th</sup> Dec.</u> Final Exams