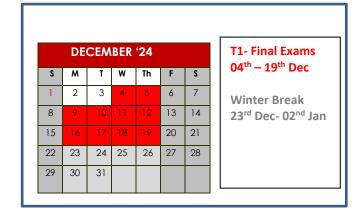

## Term 1:

24th Sep. – 10th Oct. Mid Term Assessments

<u>04<sup>th</sup> Dec – 19<sup>th</sup> Dec.</u> Final Exams