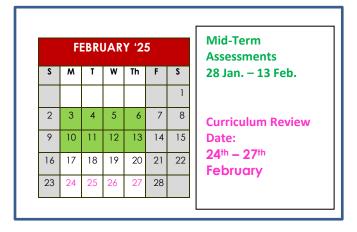

# Assessment & Curriculum Review Calendar 2024-2025

|    | JAN | IUAR | Y '2 | Term 2 Starts:<br>06th Jan |    |    |                                                         |
|----|-----|------|------|----------------------------|----|----|---------------------------------------------------------|
| S  | М   | T    | W    | Th                         | F  | S  |                                                         |
|    |     |      | 1    | 2                          | 3  | 4  | MAP Tests:<br>13 <sup>th</sup> – 27 <sup>th</sup> Oct   |
| 5  | 6   | 7    | 8    | 9                          | 10 | 11 | 13 –27 000                                              |
| 12 | 13  | 14   | 15   | 16                         | 17 | 18 | Mid- Term                                               |
| 19 | 20  | 21   | 22   | 23                         | 24 | 25 | Assessments<br>28 <sup>th</sup> Jan. – 13 <sup>th</sup> |
| 26 | 27  | 28   | 29   | 30                         | 31 |    | Feb.                                                    |

#### Term 2:

<u>28<sup>th</sup> Jan. – 13<sup>th</sup> Feb.</u> Mid Term Assessment <u>04<sup>th</sup> Mar – 20<sup>th</sup> Mar</u> Final Exam