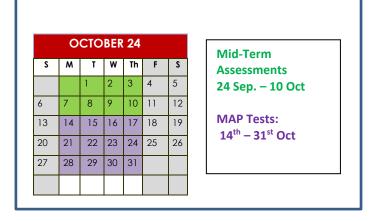

## Term 1:

24th Sep. – 10th Oct. Mid Term Assessments

<u>04<sup>th</sup> Dec – 19<sup>th</sup> Dec.</u> Final Exams

### **External School Assessments**

<u>CAT4</u> - (18-19 September) Grade 3/5/7/9 & SOD <u>MAP</u>- (14<sup>th</sup> - 31<sup>st</sup> Oct) (28<sup>th</sup> Jan - 13<sup>th</sup> Feb) (05<sup>th</sup> - 22<sup>nd</sup> May) <u>IBT</u> - (01st - 30<sup>th</sup> November) AP Exams - (01-12 May) Grade 10- 12